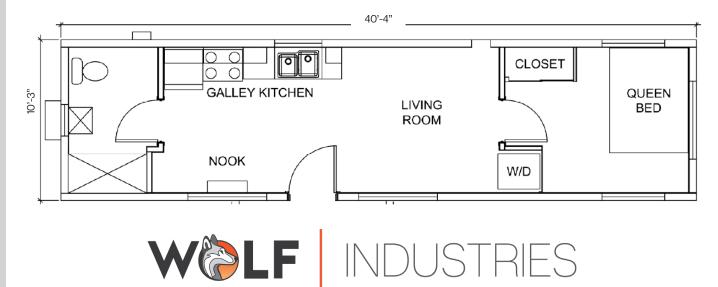

## WELF INDUSTRIES MODEL C - FLOORPLAN

## MODEL C

## Total sqft: 413 | Starting Cost: \$69,900