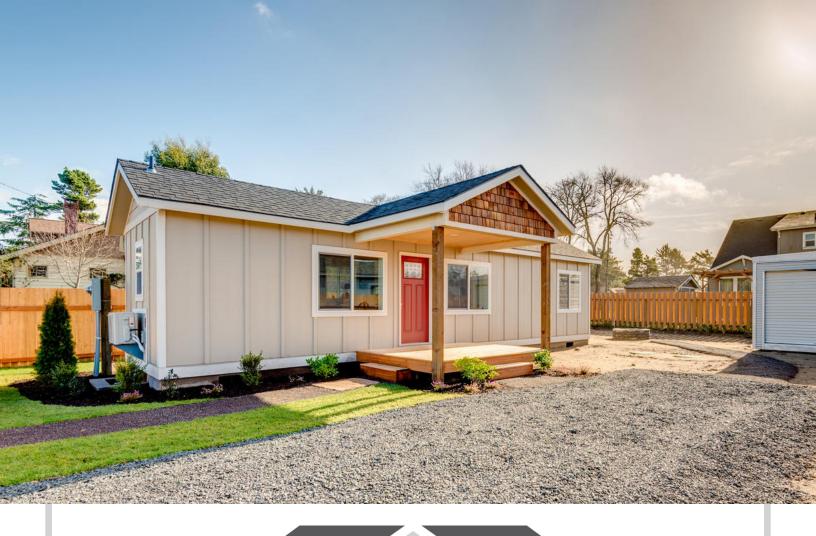

## WELF INDUSTRIES MODEL C - FLOORPLAN

## STANDARD FOR ALL WOLF TINY HOMES

Full Sized Shower/Tub Regular Sized Appliances Master on the Main 2x6 Wall Construction Meets 2018 Energy Code 30 Year Composition Roof James Hardie Siding

- L&I State Approved Permit Ready Goes on Permanent Foundation Ductless Heat Pump Double Pane Vinyl Windows Blown in Fiberglass Batt Insulation
- Pex Plumbing LVP Flooring Quartz / Granite Countertops Conventional Cabinets Full Sized Doors Painted MDF Trim



The best experience you'll ever have or we'll make it right!



## MODEL C

## Total sqft: 413 | Starting Cost: \$69,900