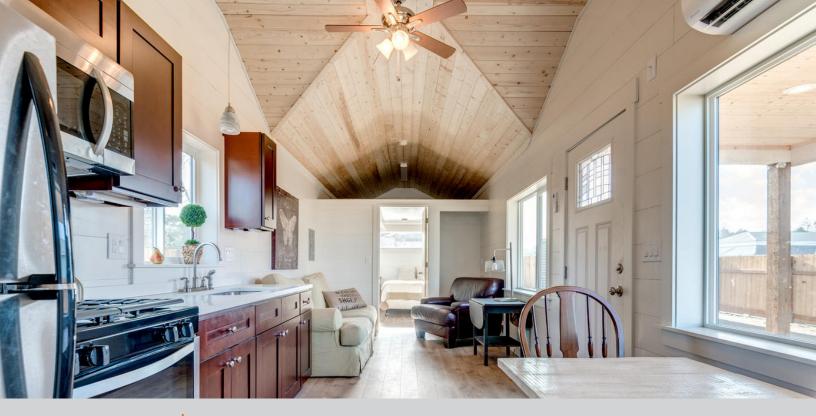

## WELF INDUSTRIES MODEL C - FLOORPLAN

## STANDARD FOR ALL WOLF TINY HOMES

Full Sized Shower/Tub Regular Sized Appliances Master on the Main 2x6 Wall Construction Meets 2018 Energy Code 30 Year Composition Roof James Hardie Siding

- L&I State Approved Permit Ready Goes on Permanent Foundation Ductless Heat Pump Double Pane Vinyl Windows Blown in Fiberglass Batt Insulation
- Pex Plumbing LVP Flooring Quartz / Granite Countertops Conventional Cabinets Full Sized Doors Painted MDF Trim



The best experience you'll ever have or we'll make it right!



## MODEL C

## Total sqft: 413 | Starting Cost: \$69,900