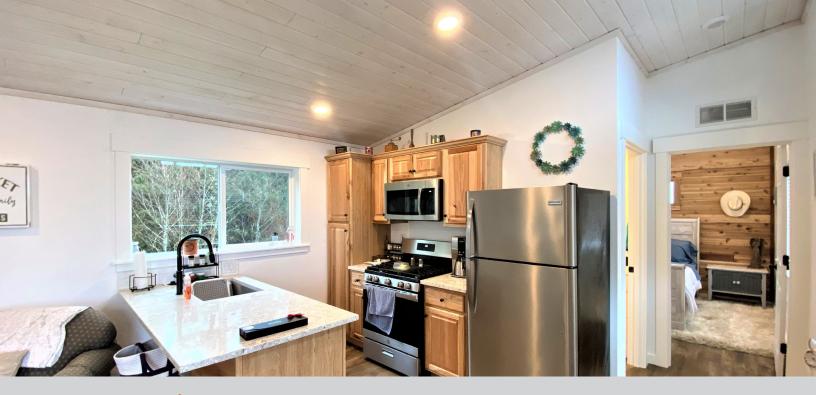

## STANDARD FOR ALL WOLF TINY HOMES

Full Sized Shower/Tub

Regular Sized Appliances

Master on the Main

2x6 Wall Construction

Meets 2018 Energy Code

30 Year Composition Roof

James Hardie Siding

L&I State Approved

Permit Ready

Goes on Permanent Foundation

Ductless Heat Pump

Double Pane Vinyl Windows

Blown in Fiberglass Batt Insulation

Pex Plumbing

LVP Flooring

Quartz / Granite Countertops

Conventional Cabinets

Full Sized Doors

Painted MDF Trim

The best experience you'll ever have or we'll make it right!