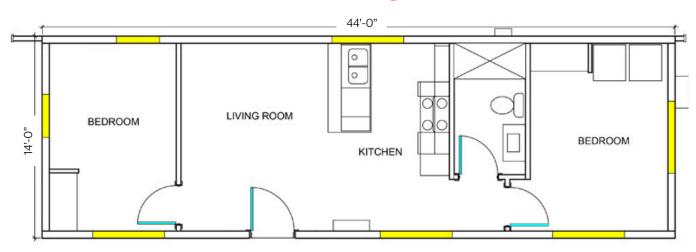

## WOLF INDUSTRIES MODEL E - FLOORPLAN

## MODELE

Total sqft: 616 | Starting Cost: \$92,500