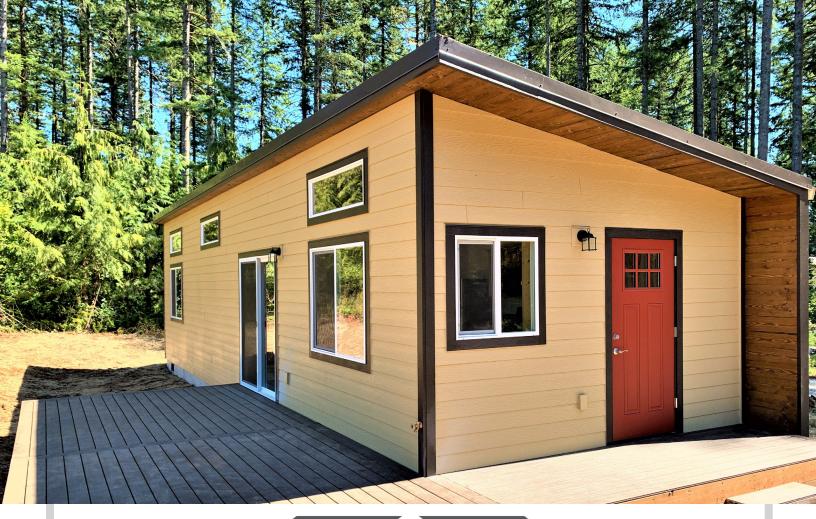

## WOLF INDUSTRIES MODEL E - FLOORPLAN

## STANDARD FOR ALL WOLF TINY HOMES

Full Sized Shower/Tub

Regular Sized Appliances

Master on the Main

2x6 Wall Construction

Meets 2018 Energy Code

30 Year Composition Roof

James Hardie Siding

L&I State Approved

Permit Ready

Goes on Permanent Foundation

Ductless Heat Pump

Double Pane Vinyl Windows

Blown in Fiberglass Batt Insulation

Pex Plumbing

LVP Flooring

Quartz / Granite Countertops

Conventional Cabinets

Full Sized Doors

Painted MDF Trim



The best experience you'll ever have or we'll make it right!



## MODELE

Total sqft: 616 | Starting Cost: \$92,500